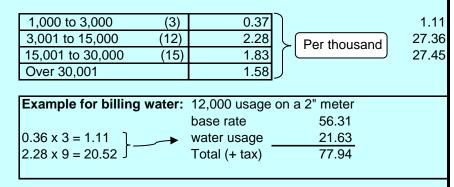

WATER RATES

## Residential & Industrial Water Rates Effective: 12/15/22

| Meter Size: | Base Rate |
|-------------|-----------|
| 5/8" or 3/4 | 24.72     |
| 1"          | 28.84     |
| 1-1/4"      | 33.85     |
| 1-1/2"      | 37.99     |
| 2"          | 56.31     |
| 3"          | 74.36     |
| 4"          | 95.60     |
| 6"          | 183.23    |
| 8"          | 369.10    |
| 3/4 & 2"    | 81.03     |
| 3/4 & 3"    | 99.08     |
| 1" & 3"     | 103.20    |
| 1" & 4"     | 124.44    |
| 2" & 4"     | 151.91    |
| 1" & 6"     | 212.07    |
| 2" & 6"     | 239.54    |

ALL meters are billed *per one-thousand gallons* at the following usage rates:



## Hydrant Meters (2" or 3" available)

Monthly Base Rates same as domestic water Water usage billed out same as domestic water

## **OUTSIDE City limits rate:**

For all water services outside of city limits, the charge is 150% of the above rates

| Residential & Industrial Sewer F  | Base Rate Ex                     | SEWER RATES Base Rate Excess Rate* |               |  |
|-----------------------------------|----------------------------------|------------------------------------|---------------|--|
| Residential - Inside              | base rates include first         | 37.44                              | 5.93          |  |
| Grocery/Restaurant/Bakery         | 5,000 gallons                    | 37.44                              | 5.45          |  |
| Industry/Comm/Business