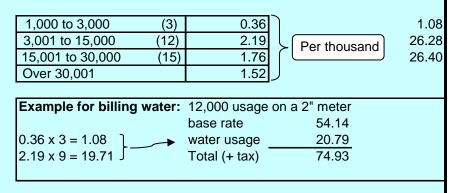

WATER RATES

## Residential & Industrial Water Rates Effective: 12/15/17

| Meter Size: | Base Rate |
|-------------|-----------|
| 5/8" or 3/4 | 23.77     |
| 1"          | 27.73     |
| 1-1/4"      | 32.55     |
| 1-1/2"      | 36.53     |
| 2"          | 54.14     |
| 3"          | 71.50     |
| 4"          | 91.92     |
| 6"          | 176.18    |
| 8"          | 354.90    |
| 3/4 & 2"    | 77.91     |
| 3/4 & 3"    | 95.27     |
| 1" & 3"     | 99.23     |
| 1" & 4"     | 119.65    |
| 2" & 4"     | 146.06    |
| 1" & 6"     | 203.91    |
| 2" & 6"     | 230.32    |

ALL meters are billed *per one-thousand gallons* at the following usage rates:



## Hydrant Meters (2" or 3" available)

Monthly Base Rates same as domestic water Water usage billed out same as domestic water

## **OUTSIDE City limits rate:**

For all water services outside of city limits, the charge is 150% of the above rates

| Residential & Industrial Sewer F                                    | Dece Data                        | SEWER RATES<br>Base Rate Excess Rate* |                      |  |
|---------------------------------------------------------------------|----------------------------------|---------------------------------------|----------------------|--|
|                                                                     |                                  |                                       |                      |  |
| Residential - Inside